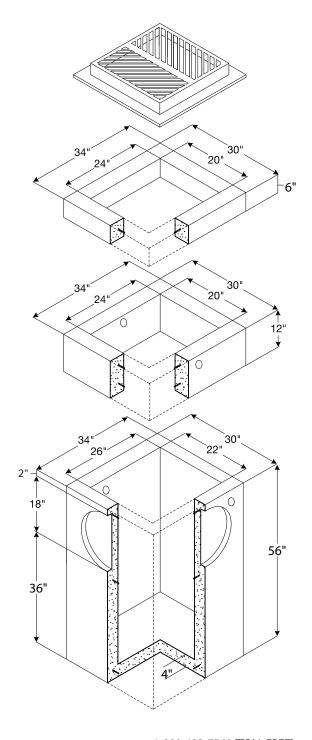

# Catch Basin Products

Catch Basin Type 241a Seattle Standard Plan

#### **Riser Sections**

Available in 2", 4", 6" & 12"

# Reinforcing

- Reinforcing meets City of Seattle Standard Plan 241A
- All components
- #3 grade 60 reinforcing

## **6 Inch Riser**

■ 300 lbs

## 12 Inch Riser

■ 600 lbs

#### **Precast Base**

- Base unit has four-way knock outs provided for pipe entry
- 2500 lbs

## **Conformity Standards**

- Washington State APWA / WSDOT Standard Specifications
- Seattle Engineering Department Specifications
- Vaned grate, and additional options available

Note: Drawings not to scale